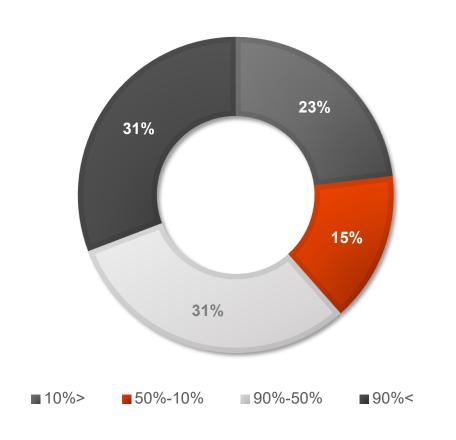

## IATI Israeli HealthTech Venture Capital Funds Survey Q1 2024:

What are your expectations regarding the proportion of the fund's investments in Israeli companies out of the total portfolio investments in **2024**?