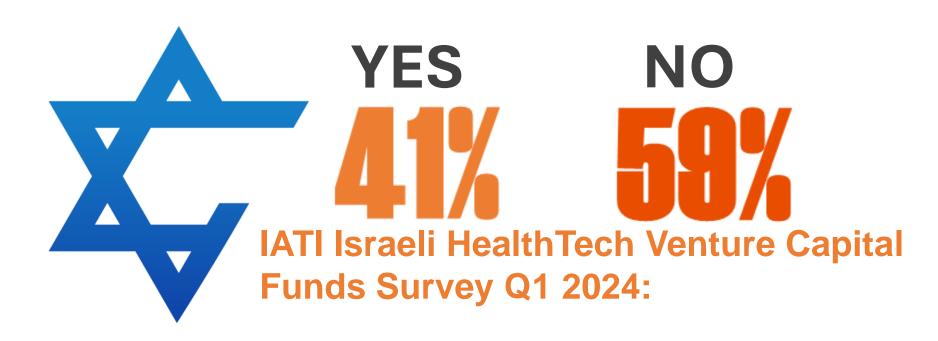

## IATI Israeli HealthTech Venture Capital Funds Survey Q1 2024:

Are you expecting that the Iron Swords war will affect your 2024 investment decisions?